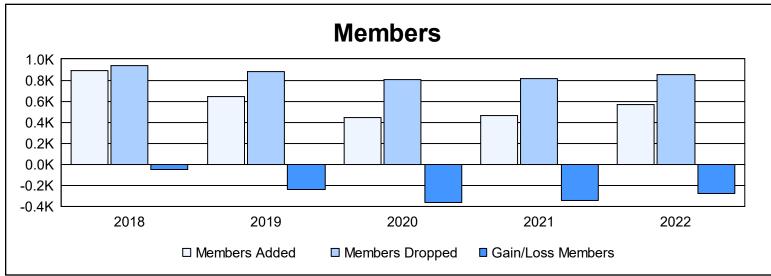

| Year      | New<br>Clubs | Dropped<br>Clubs | Gain/<br>Loss<br>Clubs | New<br>Members | Charter<br>Members | Reinstate<br>Members | Transfer<br>Members | Total<br>Member<br>Added | Total<br>Members<br>Dropped | Gain/<br>Loss<br>Members |
|-----------|--------------|------------------|------------------------|----------------|--------------------|----------------------|---------------------|--------------------------|-----------------------------|--------------------------|
| 2017-2018 | 4            | 9                | -5                     | 612            | 186                | 40                   | 50                  | 888                      | 941                         | -53                      |
| 2018-2019 | 3            | 3                | 0                      | 496            | 90                 | 12                   | 42                  | 640                      | 880                         | -240                     |
| 2019-2020 | 0            | 8                | -8                     | 348            | 16                 | 37                   | 39                  | 440                      | 802                         | -362                     |
| 2020-2021 | 1            | 13               | -12                    | 353            | 23                 | 26                   | 63                  | 465                      | 812                         | -347                     |
| 2021-2022 | 0            | 10               | -10                    | 471            | 8                  | 55                   | 33                  | 567                      | 849                         | -282                     |
| Average   | 2            | 9                | -7                     | 456            | 65                 | 34                   | 45                  | 600                      | 857                         | -257                     |